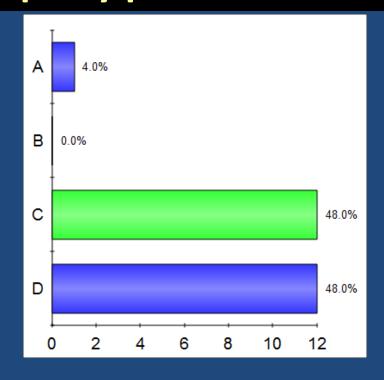

are less than 90°.

#### Student Confidence/Self-Assessment



How confident are you







# Interactions—with people and knowledge—designed to improve performance

### **Teachers**

- Re-teach
- Group students for peer interaction
- Create support classes— double dipping
- Provide resources
- ??????????????

### **Students**

- Review materials
- Seek help teacher, tutor, peer
- Seek other resources internet, alternative materials
- ??????????????????

## Formative assessment and Instructional Feedback

...the most important thing is what happens (the interactions)
AFTER the assessment results are in.

# Michelle is having fraternal twins. Which of the following scenarios is most probable?

- A. Two boys
- B. Two girls
- C. A boy and a girl
- D. All of the above are equally probable





# Interactions—with people and knowledge—designed to improve performance

### **Teachers**

- Re-teach
- Group students for peer interaction
- Create support classes— double dipping
- Provide resources
- ??????????????

### **Students**

- Review materials
- Seek help teacher, tutor, peer
- Seek other resources internet, alternative materials
- ??????????????????

| Topics | Quarter 1 | Quarter 2 | Quarter 3 | Quarter 4 |
|--------|-----------|-----------|-----------|-----------|
| 1      |           |           |           |           |
| 2      |           |           |           |           |
| 3      |           |           |           |           |
| 4      |           |           |           |           |
| 5      |           |           |           |           |
| 6      |