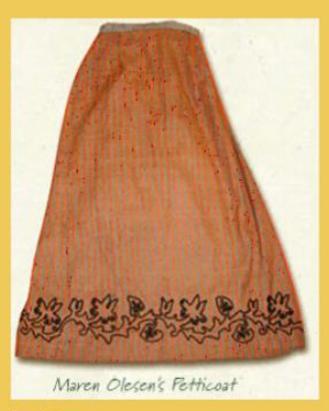

## **Artifacts**

This wool petticoat was owned by Maren Oleson. It was worn when she made the trip from Denmark to the United States in 1917. The skirt was made from the wool of sheep raised on the family farm. The wool was carded, dyed and woven into fabric by Marin's mother to keep her daughter warm on the long voyage to America.

Grout Museum http://www.campsilos.org/excursions/grout/one/act7. htm

Grout Museum http://www.campsilos.org/excursions/grout/one/act htm

Students will increase their understanding of the following:

Primary sources are important because they

- provide insights into the views and experiences of people
- without showing them through the lens of later events.