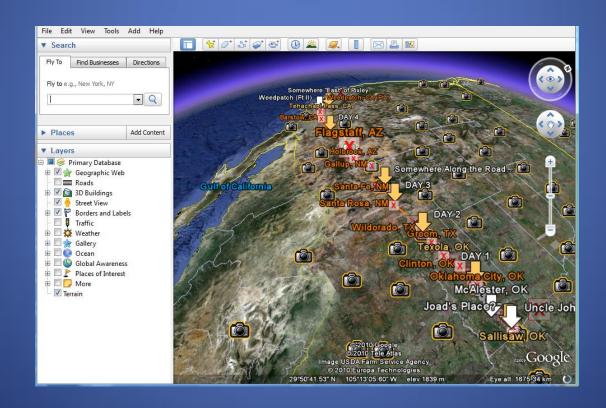

A. Keep your original guess—odds are better
- B. Change your guess—odds are better
- C. It does not matter; your odds are the same either way



Learning goal:

Students will increase their understanding of the following:

One reason that pieces of literature are considered "classics" is that they have a <u>universal message</u>.



#### Polonious to his son, Laertes -- Universal message?

Give thy thoughts no tongue, Nor any unproportion'd thought his act.



#### **Polonious to his son, Laertes**— Universal message?

Beware of entrance to a quarrel; but being in, Bear't that they opposed may beware of thee.



#### Polonious to his son, Laertes -- Universal message?

Neither a borrower nor a lender be; For loan oft loses both itself and friend.

### Google LitTrips

googlelittrips.org



**Grapes of Wrath** 



**Grapes of Wrath** 

Read more about Thomas Paine, Karl Marx, Thomas Jefferson and Vladimir Lenin.

1. In the United States, two of these men are seen as "good guys" and the other two are often described as "bad guys." What do they all have in common that might have led Steinback to reference them at this point in the story?



Typical roadside cafe along Route 66

#### ifteen: An encounter with prejudice against the at a roadside cafe

e previous chapter, Steinbeck introduces the growing

#### DAY 4

Chapter Eighteen (continued): As the family enters California, they camp outside of Needles, CA.



in the Mojave Desert Photo Source

The Joads encounter a man and his son heading east. The man explains that California isn't as great as the migrants believe it will