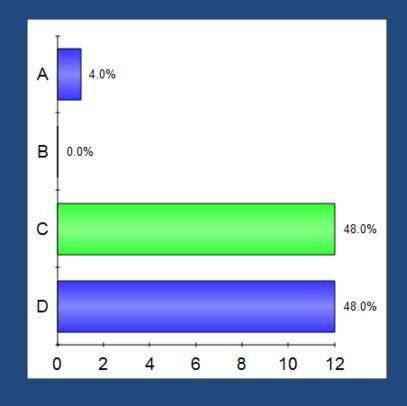

#### 17 Percentile Point Gain

#### Percent of studies with 0 or Negative Effect?

23%