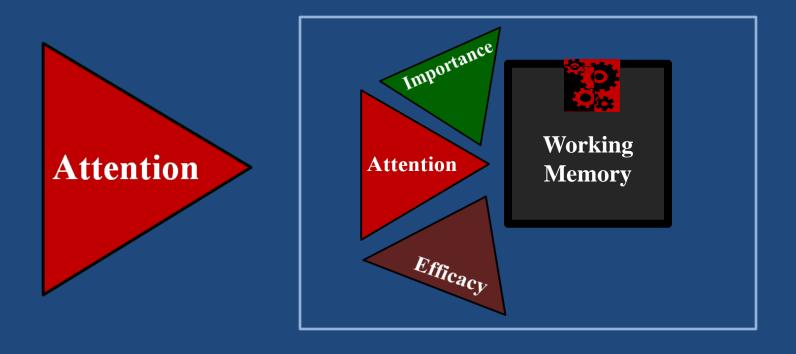

## **Engagement= Winning the Battle for Working Memory**

Am I paying attention?

How important is this?

What are the chances I will be successful?

Attention is the gatekeeper.

- Attention is the gatekeeper.
- Attention, more than the other two, comes and goes. Teachers are continually monitoring and responding.