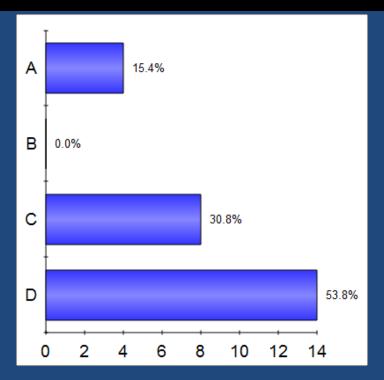

le are less than 90°.

#### Student Confidence/Self-Assessment



How confident are you







# Interactions—with people and knowledge—designed to improve performance

### **Teachers**

- Re-teach
- Group students for peer interaction
- Create support classes— double dipping
- Provide resources
- ??????????????

### **Students**

- Review materials
- Seek help teacher, tutor, peer
- Seek other resources internet, alternative materials
- ??????????????????

## Formative assessment and Instructional Feedback

...the most important thing is what happens (the interactions)
AFTER the assessment results are in.

# Michelle is having fraternal twins. Which of the following scenarios is most probable?

- A. Two boys
- B. Two girls
- C. A boy and a girl
- D. All of the above are equally probable





# Interactions—with people and knowledge—designed to improve performance

### **Teachers**

- Re-teach
- Group students for peer interaction
- Create support classes— double dipping
- Provide resources
- ??????????????

### **Students**

- Review materials
- Seek help teacher, tutor, peer
- Seek other resources internet, alternative materials
- ??????????????????

| Topics | Quarter 1 | Quarter 2 | Quarter 3 | Quarter 4 |
|--------|-----------|-----------|-----------|-----------|
| 1      |           |           |           |           |
| 2      |           |           |           |           |
| 3      |           |           |           |           |
| 4      |           |           |           |           |
| 5      |           |           |           |           |
| 6      |