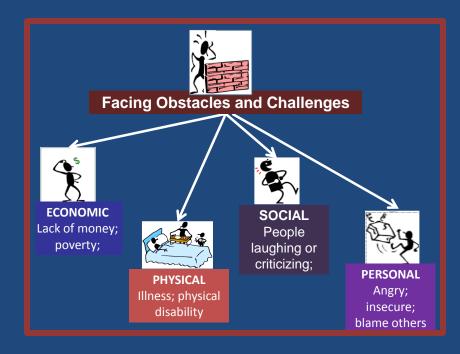

#### Possibilities and Cautions

• Technologies can increase and enhance the use of effective instructional strategies,...

however,

...they can also be used to perpetuate--even exacerbate--weak teaching.

#### Possibilities and Cautions

• Teachers using these technologies offer extensive testimonial evidence of the positive effects in the classroom...

however,

...critics offer testimonials of how the technologies are wasting our money. For example, critics of IWBs offer testimonials that show they can be used as just expensive chalkboards or more colorful overhead projectors.

#### Possibilities and Cautions

• Teachers who use the technologies report that they keep discovering MORE they can do in the classroom...

however,

..if teachers are going to use these tools more, they have to decide what they are going to do LESS. Participants will increase their understanding of:

- Anecdotal evidence, as well as research, tells us that classroom technologies have the potential of significantly enhancing student learning
- We will not realize that potential soon enough if we do not build on a strong instructional foundation