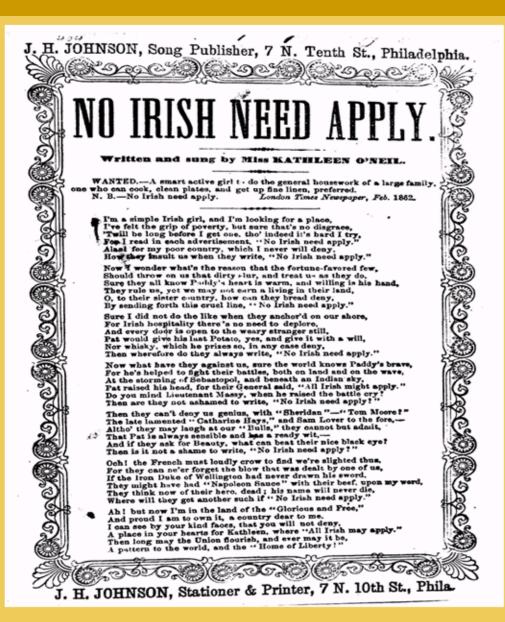

island.





# Photographs



What do these pictures tell you about the journey to America?



## **Artifacts**

This wool petticoat was owned by Maren Oleson. It was worn when she made the trip from Denmark to the United States in 1917. The skirt was made from the wool of sheep raised on the family farm. The wool was carded, dyed and woven into fabric by Marin's mother to keep her daughter warm on the long voyage to America.





Grout Museum http://www.campsilos.org/excursions/grout/one/act7. htm

# Makeover... With clearly communicated learning goals

Students will increase their understanding of the following:

- Primary sources are important because they
- provide insights into the views and experiences of people
- without showing them through the lens of later events.

# Newspaper



## **Artifacts**

This wool petticoat was owned by Maren Oleson. It was worn when she made the trip from Denmark to the United States in 1917. The skirt was made from the wool of sheep raised on the family farm. The wool was carded, dyed and woven into fabric by Marin's mother to keep her daughter warm on the long voyage to America.





Grout Museum http://www.campsilos.org/excursions/grout/one/act htm

Students will increase their understanding of the following:

Primary sources are important because they

- provide insights into the views and experiences of people
- without showing them through the lens of later events.

**Documents** 

What can we learn from this document?

What was its purpose?

How were the Chinese immigrants viewed by American Citizens?

| APPLIC