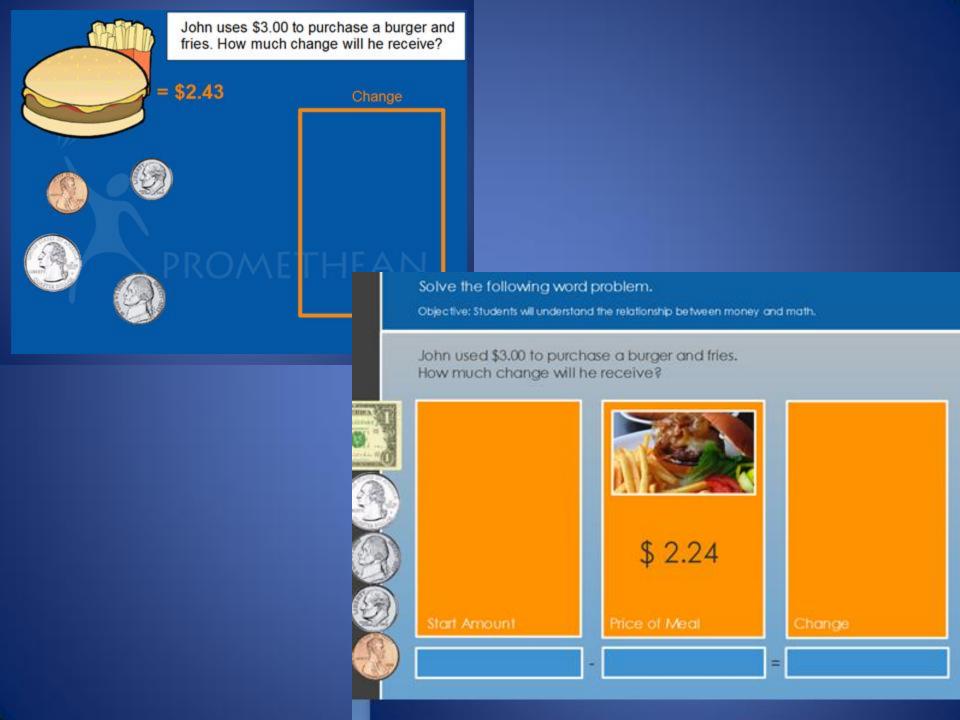

#### **Content Assessment**

Which of the following statements about this triangle is *not* true?

- A This triangle has two sides that are congruent.
- This triangle could be called a scalene triangle.
- B This triangle could be called an acute triangle.
- All three angles in this triangle are less than 90°.