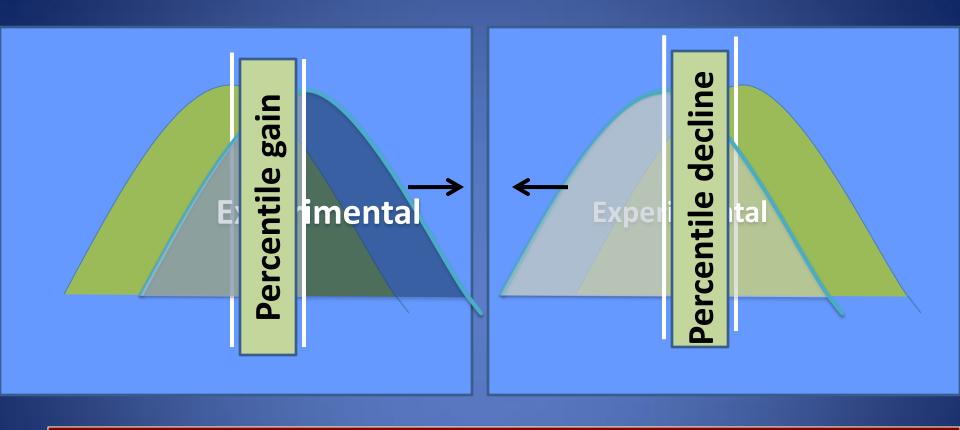

#### Results of Initial Study of IWBs?

#### Interactive Whiteboards Effect?

#### 17 Percentile Point Gain

#### Percent of studies with 0 or Negative Effect?

23%