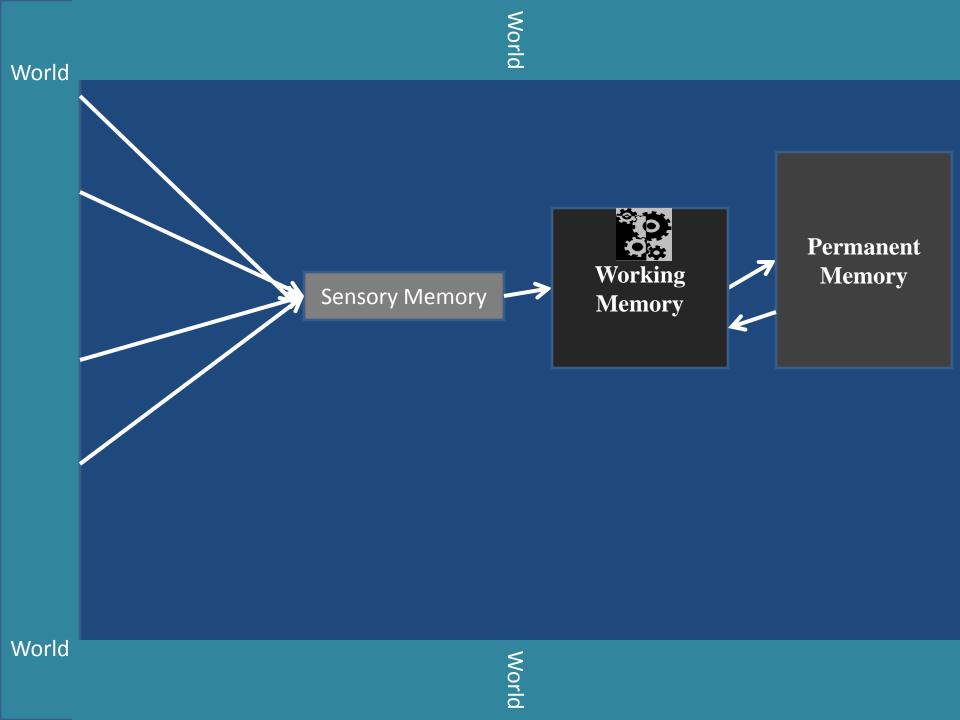

Thursday | Whole               |

### Learning Lab (after Assessment)



### Formative assessment and Instructional Feedback

Can classroom technologies help teachers confront these challenges of assessment and feedback?

Yes, if we build on our <u>understanding</u> of effective instruction and assessment strategies.

## Interaction Generation



So, we must use classroom technologies....

...to enhance and expand students' interactions...

...with knowledge and people

## How?

# Use what we know NOW about creating effective interactions...





..and then enhance, and expand on, what we know

- Formative assessment/feedback
- Student engagement



What will I do to help students:

•engage?

# Engagement: The challenges

## Engagement

Sensory Memory

Working

Memory

Permanent

Memory





## **Engagement= Winning the Battle for Working Memory**



Am I paying attention?

How important is this?

What are the chances I will be successful?



Attention is the gatekeeper.



- Attention is the gatekeeper.
- Attention, more than the other two, comes and goes. Teachers are continually monitoring and responding.

So... teachers need a repertoire of easily accessible resources to gain, and sustain, students' attention.

### Gaining--and regaining--student attention



- Games
- Inconsequential competition
- Questions and response rates
- Physical movement
- Pacing
- Intensity and enthusiasm
- Friendly controversy
- Opportunities for students to talk about themselves
- Unusual information

## **Engagement: The challenges**

Can the classroom technologies help teachers <u>engage<