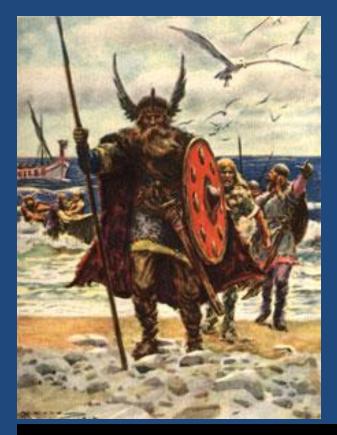

-----------------------------------------------------|---------------------------------------------------------|
| Interest in topic?                                     |                                                     |                                                         |
| Study time?                                            |                                                     |                                                         |
| Likely to visit library to get additional information? |                                                     | *                                                       |
| Attendance at film on the topic shown at recess?       | 18%                                                 | 45%                                                     |







If a Viking

and a Samurai

had a battle, who would win?

A. Viking

B. Samurai

### Gaining--and regaining--student attention



 Opportunities for students to personalize learning and talk about themselves





## Gaining--and regaining--student attention



Unusual information

Unit on National Economic (GNP, National Debit, Deficit, etc.) **Students developing an understanding of:** 

The government is raising the national debit ceiling to above the previous 12 trillion dollars.

How does a trillion compare to a million or a billion?

A million seconds is 12 days.

A billion seconds is 31 years.

A trillion seconds is 31, 688 years.

#### Gaining--and regaining--student attention



- Games
- Inconsequential competition
- Questions and response rates
- Physical movement
- Pacing
-