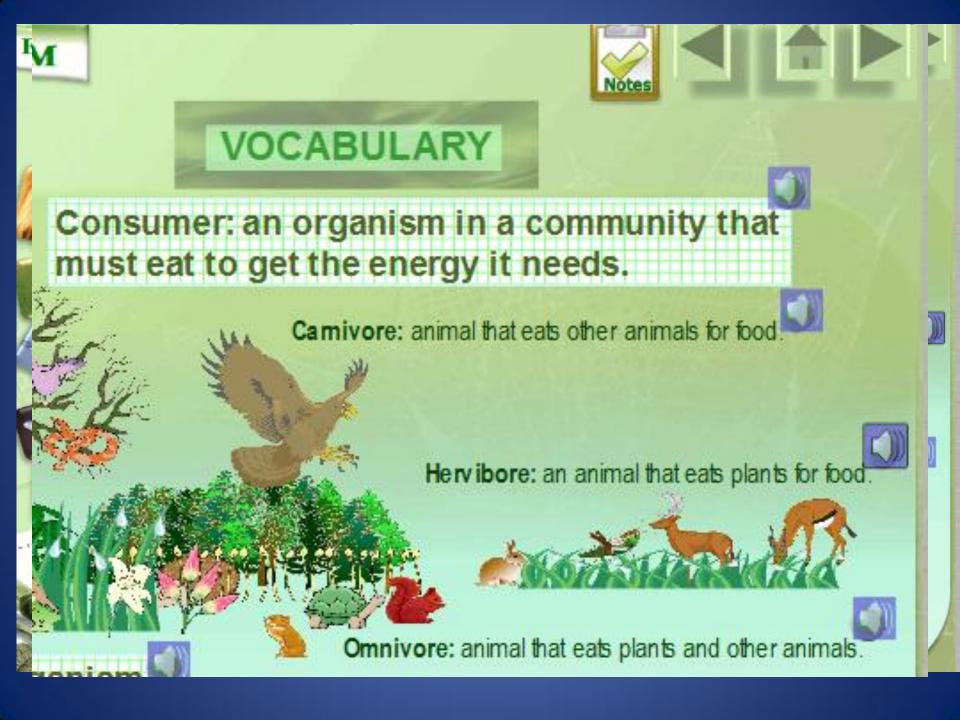

-----|-------------------|
| disappoint      | appoint   | appointment       |
|                 | power     | power <i>less</i> |
| uneasy          | easy      |                   |
| <i>re</i> cycle | cycle     |                   |
|                 |           |                   |
|                 |           |                   |
|                 |           |                   |

#### ENERGY IN AN ECOSYSTEM





### **VOCABULARY**

Consumer: an organism in a community that must eat to get the energy it needs.

Camivore: animal that eats other animals for food

Hervibore: an animal that eats plants for food.

Omnivore: animal that eats plants and other animals.

Producer: An organism that makes its own food.





Decomposer: consumer that breaks down the tissues of dead organism.



### Consumers



### Herbivores



**Omnivores** 



### **Carnivores**



eat meat-other animals-for food.

Herbivores
eat plants
for food.









### **Omnivores**

eat meat and plants for food.

### Consumers













#### **Omnivores**

eat meat and plants for food.

### Consumers







### Consumers









### Consumers















**Omnivores** 

eat meat and plants for food.





### Carnivores

eat meat-other animals-for food. Janice keisha and Jake decided to go to the haunted house on halloween. There was a very scary one at the lipton mall. Janice said I get really afraid at haunted houses so prepare yourself. keisha just laughed and jake told her not to worry.

Janice keisha and Jake decided to go to the haunted house on halloween. There was a very scary one at th