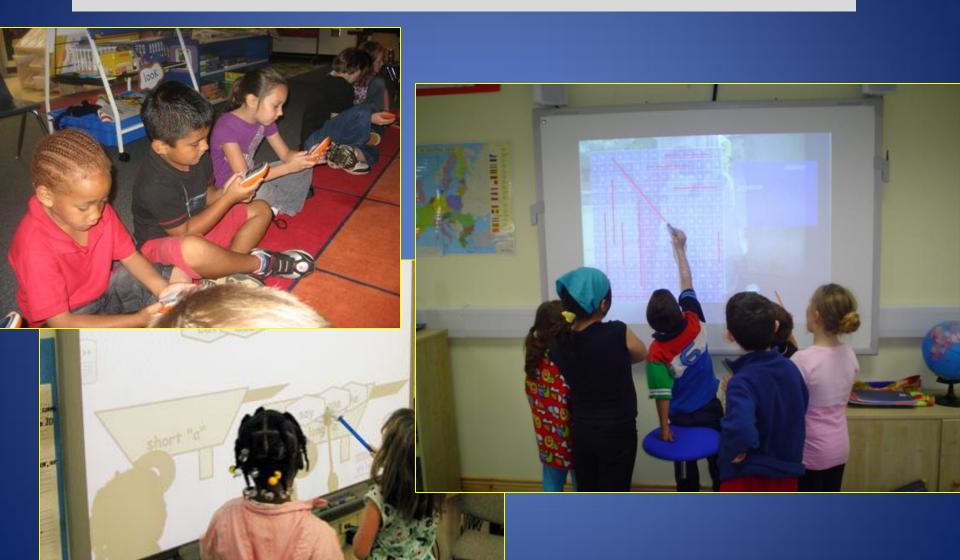

### Interactive Whiteboards (IWBs) Learner Response Systems (Clickers)

Do they work?

### So, we must use classroom technologies....

- Interactive Whiteboards (IWB) and Projectors
- Learner Response Systems (Clickers)
- LCD Projectors
- Document Cameras
- One-to-one Laptops
- iPods
- Smart phones
- Wikis, blogs, podcasts