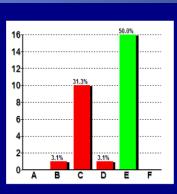

#### 17 Percentile Point Gain

#### Percent of studies with 0 or Negative Effect?

23%