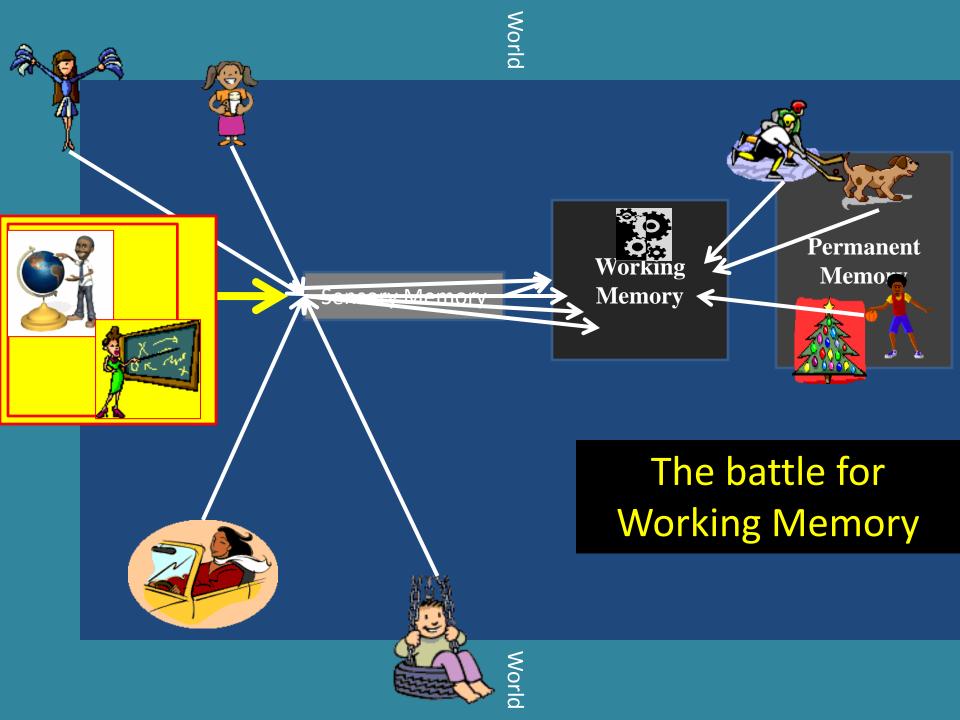

## **Engagement= Winning the Battle for Working Memory**

Am I paying attention?

How important is this?

What are the chances I will be successful?

Attention is the gatekeeper.

- Attention is the gatekeeper.
- Attention, more than the other two, comes and goes. Teachers are continually monitoring and responding.