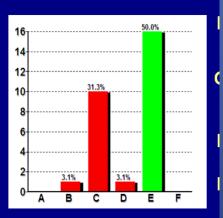

#### **Content Assessment**

Which of the following statements about this triangle is *not* true?

- A This triangle has two sides that are congruent.
- This triangle could be called a scalene triangle.
- B This triangle could be called an acute triangle.
- All three angles in this triangle are less than 90°.