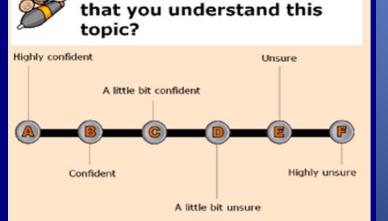

| Α      | F      |        | E      | С      |   |
|    | A 23 | 3       |      |                      |        | Α      | Е      |        | E      | Е      |   |
| _  | A 24 | 3       |      |                      |        | Α      | Α      |        | Е      | Е      |   |
|    | ^ 25 | mmary 2 |      | n·n1·2/<br>neet3 ∕ 📆 |        | n      |        |        | R      |        |   |

### Formative Assessment and Instructional Feedback

#### **Content Assessment**



Which of the following statements about this triangle is *not* true?

- A This triangle has two sides that are congruent.
- This triangle could be called a scalene triangle.
- B This triangle could be called an acute triangle.
- All three angles in this triangle are less than 90°.

#### Student Confidence/Self-Assessment



How confident are you







# Interactions—with people and knowledge—designed to improve performance

### **Teachers**

- Re-teach
- Group students for peer interaction
- Create support classes— double dipping
- Provide resources
- ??????????????

### **Students**

- Review materials
- Seek help teacher, tutor, peer
- Seek other resources internet, alternative materials
- ??????????????????

## Formative assessment and Instructional Feedback

...the most important thing is what happens (the interactions)
AFTER the assessment results are in.

# Michelle is having fraternal twins. Which of the following scenarios is most probable?

- A. Two boys
- B. Two girls
- C. A boy and a girl
- D. All of the above are equally probable





# Interactions—with people and knowledge—designed to improve