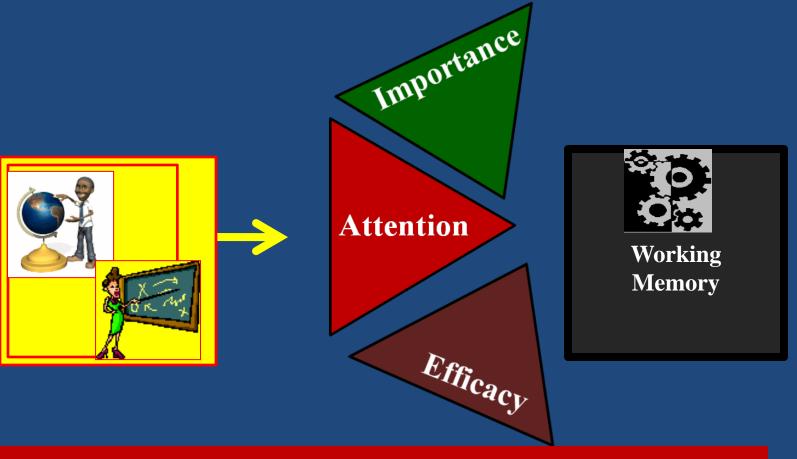

## **Engagement= Winning the Battle for Working Memory**

Am I paying attention?

How important is this?

What are the chances I will be successful?

Attention is the gatekeeper.

- Attention is the gatekeeper.
- Attention, more than the other two, comes and goes. Teachers are continually monitoring and responding.