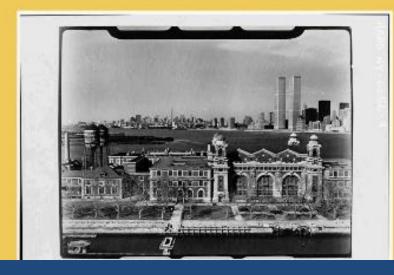

## Ellis Island

In 1907, its peak year, Ellis Island processed over 1.2 million immigrants. By 1924, over 16 million immigrants had entered the US here -71 percent of all those arriving in total. By 1954, when it closed for good, more than 40 million immigrants had passed through its gates. Today, 100 million Americans -roughly 40 percent of the population -can trace their roots through ancestors who came through this 27 1/2 acre island.

# Photographs

What do these pictures tell you about the journey to America?