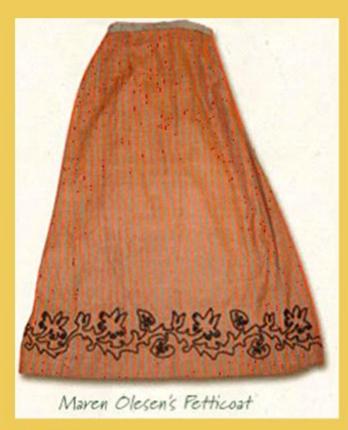

## **Artifacts**

This wool petticoat was owned by Maren Oleson. It was worn when she made the trip from Denmark to the United States in 1917. The skirt was made from the wool of sheep raised on the family farm. The wool was carded, dyed and woven into fabric by Marin's mother to keep her daughter warm on the long voyage to America.

Grout Museum http://www.campsilos.org/excursions/grout/one/act7. htm

Grout Museum http://www.campsilos.org/excursions/grout/one/act htm

Students will increase their understanding of the following:

Primary sources are important because they

- provide insights into the views and experiences of people
- without showing them through the lens of later events.