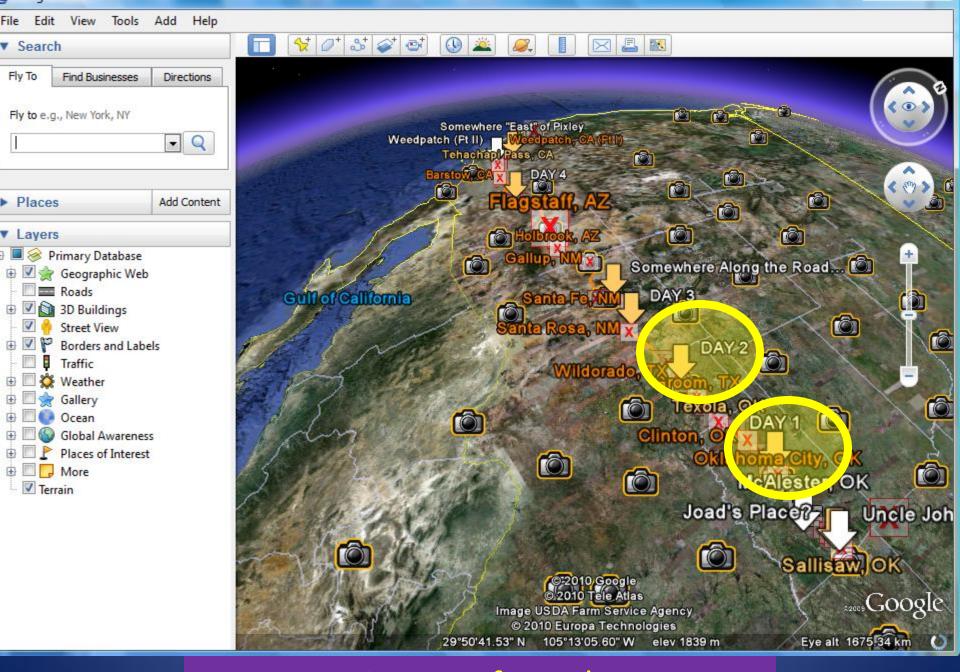

uess—odds are better
- B. Change your guess—odds are better
- C. It does not matter; your odds are the same either way



Learning goal:

Students will increase their understanding of the following:

One reason that pieces of literature are considered "classics" is that they have a <u>universal message</u>.



#### Polonious to his son, Laertes -- Universal message?

Give thy thoughts no tongue, Nor any unproportion'd thought his act.



#### **Polonious to his son, Laertes**— Universal message?

Beware of entrance to a quarrel; but being in, Bear't that they opposed may beware of thee.



#### Polonious to his son, Laertes -- Universal message?

Neither a borrower nor a lender be; For loan oft loses both itself and friend.

### Google LitTrips

googlelittrips.org



**Grapes of Wrath** 



**Grapes of Wrath** 

Read more about Thomas Paine, Karl Marx, Thomas Jefferson and Vladimir Lenin.

1. In the United States, two of these men are seen as "good guys" and the other two are often described as "bad guys." What do they all have in common that might have led Steinback to reference them at this point in the story?



Typical roadside cafe along Route 66

#### ifteen: An encounter with prejudice against the at a roadside cafe

e previous chapter, Steinbeck introduces the growing

#### DAY 4

Chapter Eighteen (continued): As the family enters California, they camp outside of Needles, CA.



in the Mojave Desert Photo Source

The Joads encounter a man and his son heading east. The man explains that California isn't as great as the migrants believe it will be

What are some of th