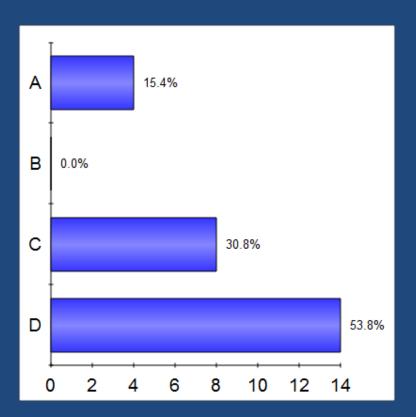

ent attention



- Games
- Inconsequential competition
- Questions and response rates
- Physical movement
- Pacing
- Intensity and enthusiasm
- Friendly controversy
- Opportunities for students to talk about themselves
- Unusual information

### Gaining--and regaining--student attention



- Games
- Inconsequential competition

















Nelson Mandela



George Clooney





Osama bin Laden



Mother Teresa



Martin 5 Luther King





# **Math Terms** 6/12 1/3 3/4 1 / / 1 / Fractions Percent Hypotenuse Pentagon

Pie chart

### Gaining--and regaining--student attention



Questions and response rates

# Michelle is having fraternal twins. Which of the following scenarios is most probable?

- A. Two boys
- B. Two girls
- C. A boy and a girl
- D. All of the above are equally probable







### Gaining--and regaining--student attention



Friendly controversy

### **Open-ended Controversy**

### Study: Grades 5-6, Discussion of controversial topic

|                                                        | Group One: Discussion designed to come to consensus | Group Two: Discussion designed to end without resolving |
|--------------------------------------------------------|-----------------------------------------------------|---------------------------------------------------------|
| Interest in topic?                                     |                                                     |                                                         |
| Study time?                                            |                                                     |