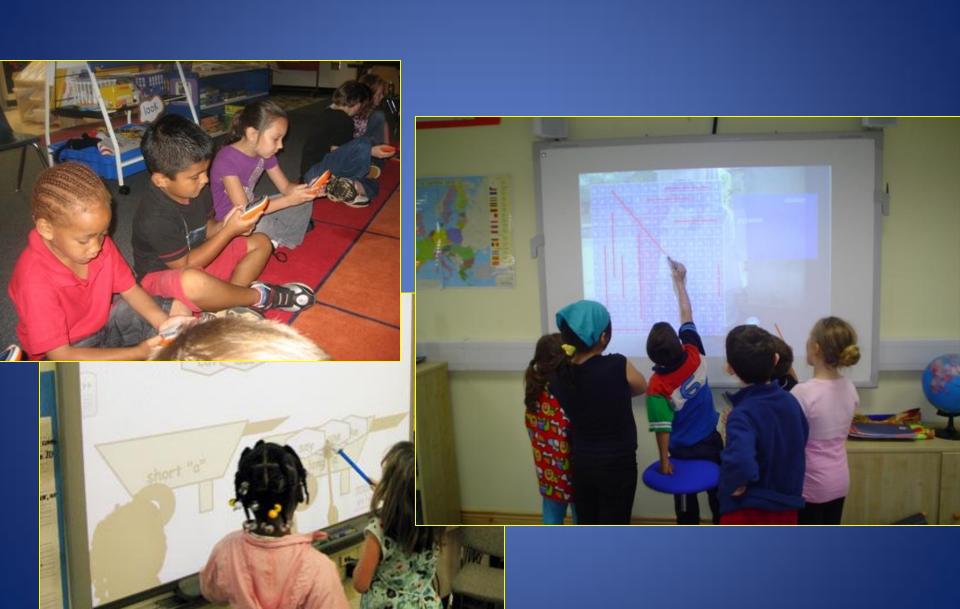

ies SERVE the Learning Goals?

# What's the Learning Goal?

# Learning Goals: The Challenges

Can the classroom technologies help teachers with these challenges?

Yes, if we build on our <u>understanding</u> of <u>effective</u> instruction and assessment strategies.

#### Reflect and Discuss

As you begin to think more about the importance of using technologies to focus students on learning goals,

- •What makes sense to you?
- •What concerns do you have?
- What recommendations would you make to schools—regarding the focus on learning goals—that are increasing their use of technologies in the classroom?

- Formative assessment/feedback
- Student engagement
- Focusing students on learning goals
- Interacting with knowledge



What will I do to help students:

•Interact with new knowledge?



# Interacting with new knowledge: The Challenges?

## Physical Interaction



## Interacting with new knowledge: The Challenges?

### Cognitive Interaction

## Interacting with new knowledge: The Challenges

Can the classroom technologies help teachers interact with new knowledge?

### Caution



What is the Learning Goal?

Test questions on **Night**Elie Wiesel

Wiesel uses eyes to characterize Moche the Beadle is first introdescribed as ...



dreamy



Moche returns to Sighet and claims that the Jews were forced to dig their own graves before being murdered. Why doesn't anyone believe him?



The townspeople are too busy to listen





The rabbis tell the townspeople that he's lying



The townspeople think that he is crazy

ourning



joyless



those of a corpse







## Interactin