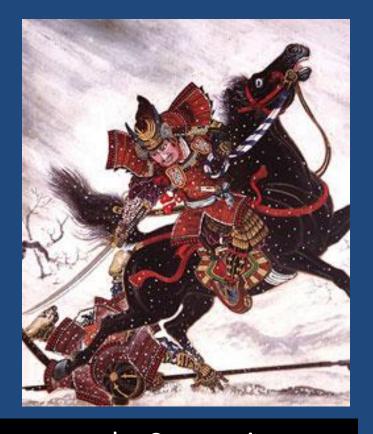

---------------------------------------------------|---------------------------------------------------------|
| Interest in topic?                                     |                                                     |                                                         |
| Study time?                                            |                                                     |                                                         |
| Likely to visit library to get additional information? |                                                     | *                                                       |
| Attendance at film on the topic shown at recess?       | 18%                                                 | 45%                                                     |







If a Viking

and a Samurai

had a battle, who would win?

A. Viking

B. Samurai

### Gaining--and regaining--student attention



 Opportunities for students to personalize learning and talk about themselves





## Gaining--and regaining--student attention



Unusual information

Unit on National Economic (GNP, National Debit, Deficit, etc.) **Students developing an understanding of:** 

The government is raising the national debit ceiling to above the previous 12 trillion dollars.

How does a trillion compare to a million or a billion?

A million seconds is 12 days.

A billion seconds is 31 years.

A trillion seconds is 31, 688 years.

#### Gaining--and regaining--student attention



- Games
- Inconsequential competition
- Questions and response rates
- Physical movement
- Pacing
- In