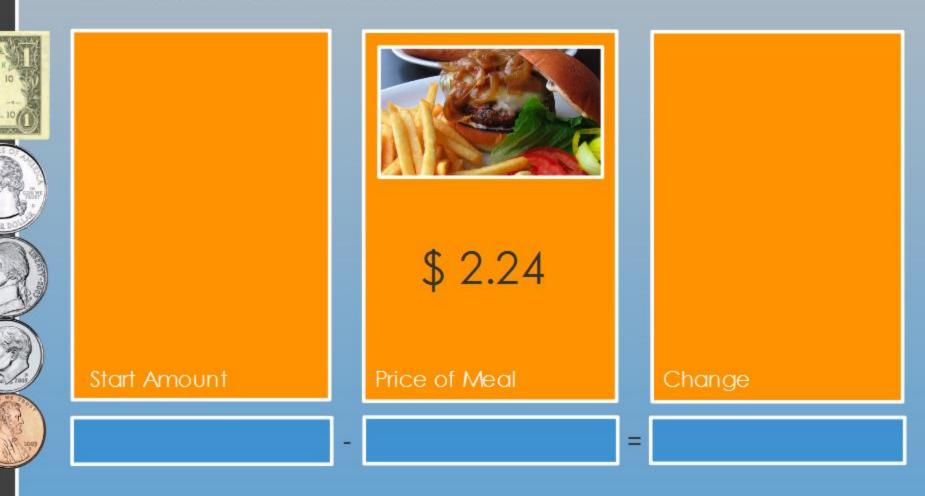

#### **Content Assessment**

Which of the following statements about this triangle is *not* true?

- A This triangle has two sides that are congruent.
- This triangle could be called a scalene triangle.
- B This triangle could be called an acute triangle.
- All three angles in this triangle are less than 90°.